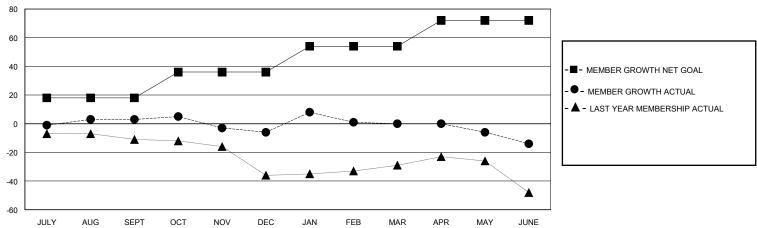

#### GOALS AND ACTUAL MEMBERS CUMULATIVE

| DROPPED CLUBS: 1 |    | 22 CLUBS OF 32 ADDED 1 OR MORE<br>NEW MEMBERS | GENDER DISTRIBUTION  MALE 675 (69.23%)  FEMALE 300 (30.77%) |               |     |
|------------------|----|-----------------------------------------------|-------------------------------------------------------------|---------------|-----|
| DROPPED MEMBERS  |    |                                               | FEMALE                                                      | 300 (30.77 %) |     |
| DECEASED         | 13 | CLICK HERE FOR CUMULATIVE                     | TOTAL FAMILY UNIT MEMBERS                                   |               | 232 |
| CLUB CANCELLED 6 |    | MEMBERSHIP DATA                               |                                                             |               | 440 |
| OTHER            | 63 |                                               | FAMILY MEMBERS PAYING HALF DUES                             |               | 118 |
| TOTAL            | 82 |                                               |                                                             |               |     |